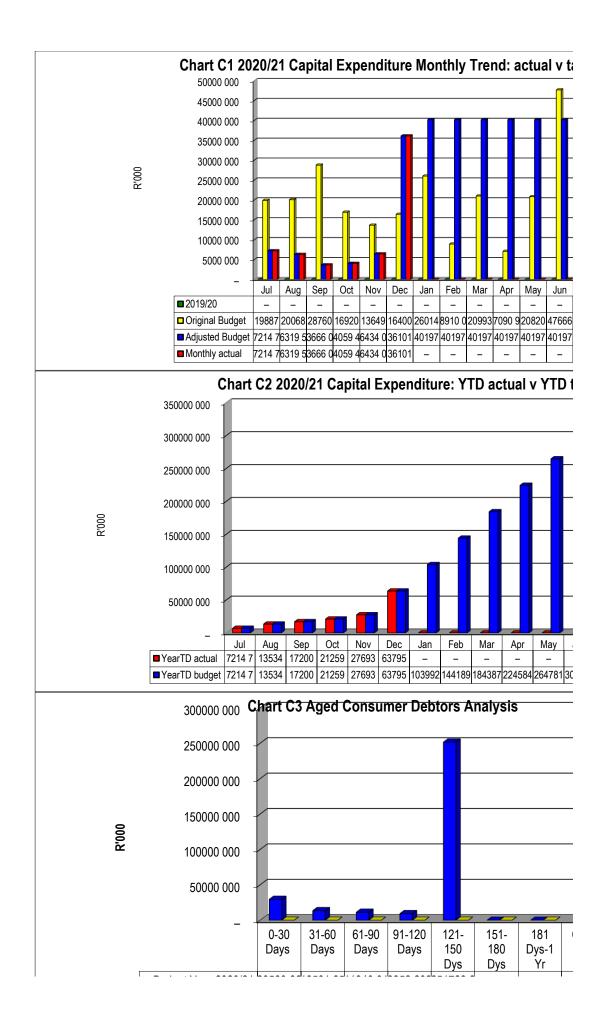

</b> | is    |                |                    |                     |                 |                  |              |
|-------------------|-------------------------|-------|----------------|--------------------|---------------------|-----------------|------------------|--------------|
|                   | Bulk Electricity Bulk   | Water | PAYE deduction | /AT (output les Pe | nsions / Retii Loai | n repaymen Trac | le Creditors Aud | ditor Genera |
| 2019/20           | -                       | -     | -              | -                  | -                   | -               | -                | -            |
| Budget Year 2020/ | 20 790                  | -     | -              | -                  | -                   | -               | -                | 911          |