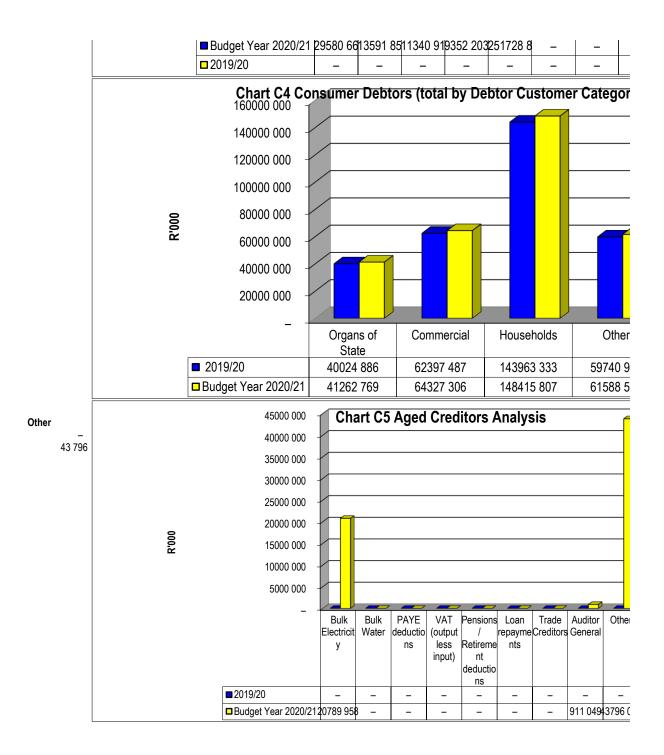

# Municipal In-year reports & supporting table

**Click for Instructions!** 

Accountability

Transparency

Information & service delivery

Departmen National Tr REPUBLIC